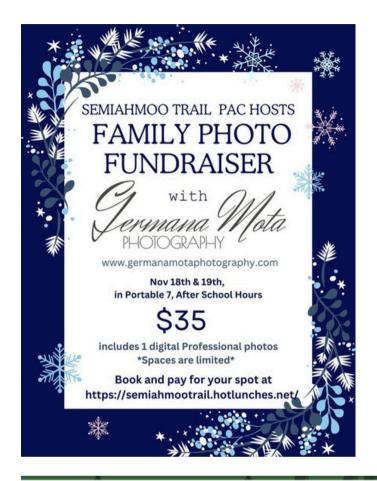

Sample Image from Last Year

Design will not be exactly the same but the colour pallet will be similar in order for it not to clash with peoples choice of clothing.