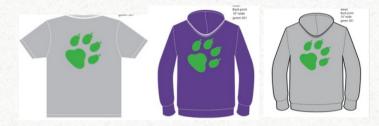

# Semiahmoo Trail Spirit Wear!!

**Avaliable for Purchase on our Hot Lunch Website** 

Hoodie \$35
Extended Sizes \$38

Add a Paw Print on the back \$6.5

T-shirt \$18

Toque \$22